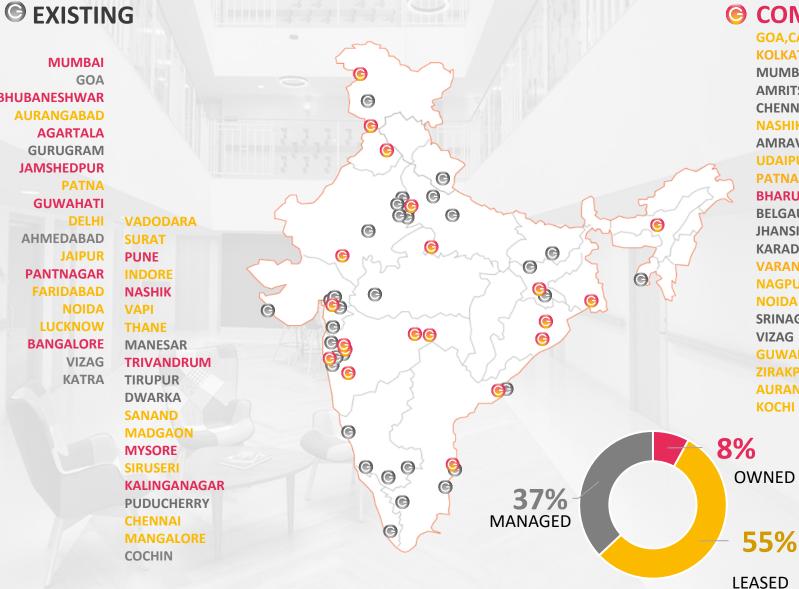

## FAST GROWING PORTFOLIO OF 77 HOTELS....

GINGER

An IHCL Brand

© COMING SOON

**GOA, CANDOLIM KOLKATA MUMBAI, SANTA CRUZ** AMRITSAR **CHENNALX2** NASHIK **AMRAVATI** UDAIPUR PATNA **BHARUCH** BELGAUM JHANSI **KARAD** VARANASI NAGPUR NOIDA SRINAGAR VIZAG **GUWAHATI** ZIRAKPUR AURANGABAD KOCHI

OWNED

8%

ه دس **KEYS** 

6,995

UNDER DEVELOPMENT

**OPERATING HOTELS** 

**MUMBAI** GOA **BHUBANESHWAR AURANGABAD AGARTALA GURUGRAM JAMSHEDPUR** PATNA **GUWAHATI AHMEDABAD** JAIPUR PANTNAGAR **FARIDABAD** NOIDA LUCKNOW BANGALORE VIZAG **KATRA** 